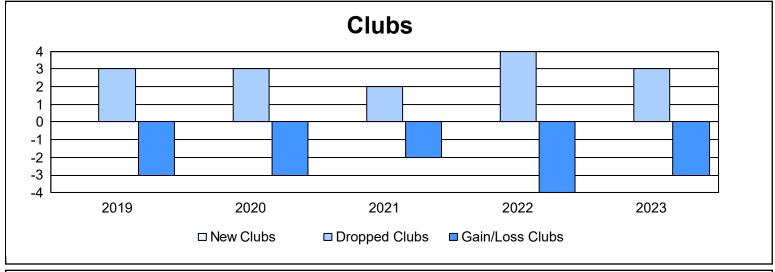

District 30 S As of June 2023 Cumulative

| Year      | New<br>Clubs | Dropped<br>Clubs | Gain/<br>Loss<br>Clubs | New<br>Members | Charter<br>Members | Reinstate<br>Members | Transfer<br>Members | Total<br>Member<br>Added | Total<br>Members<br>Dropped | Gain/<br>Loss<br>Members |
|-----------|--------------|------------------|------------------------|----------------|--------------------|----------------------|---------------------|--------------------------|-----------------------------|--------------------------|
| 2018-2019 | 0            | 3                | -3                     | 68             | 8                  | 23                   | 2                   | 101                      | 162                         | -61                      |
| 2019-2020 | 0            | 3                | -3                     | 58             | 1                  | 10                   | 2                   | 71                       | 162                         | -91                      |
| 2020-2021 | 0            | 2                | -2                     | 42             | 1                  | 33                   | 2                   | 78                       | 161                         | -83                      |
| 2021-2022 | 0            | 4                | -4                     | 94             | 0                  | 3                    | 2                   | 99                       | 172                         | -73                      |
| 2022-2023 | 0            | 3                | -3                     | 75             | 1                  | 0                    | 6                   | 82                       | 122                         | -40                      |
| Average   | 0            | 3                | -3                     | 67             | 2                  | 14                   | 3                   | 86                       | 156                         | -70                      |