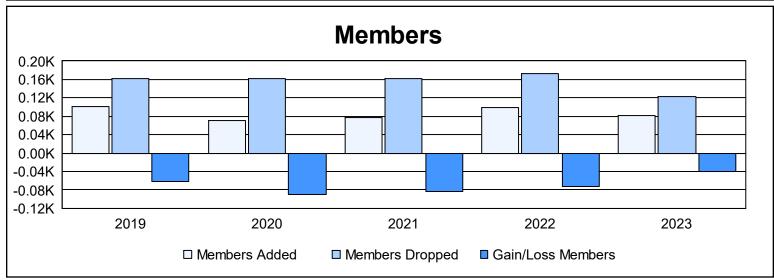

District 30 S As of June 2023 Cumulative

| Year      | New<br>Clubs | Dropped<br>Clubs | Gain/<br>Loss<br>Clubs | New<br>Members | Charter<br>Members | Reinstate<br>Members | Transfer<br>Members | Total<br>Member<br>Added | Total<br>Members<br>Dropped | Gain/<br>Loss<br>Members |
|-----------|--------------|------------------|------------------------|----------------|--------------------|----------------------|---------------------|--------------------------|-----------------------------|--------------------------|
| 2018-2019 | 0            | 3                | -3                     | 68             | 8                  | 23                   | 2                   | 101                      | 162                         | -61                      |
| 2019-2020 | 0            | 3                | -3                     | 58             | 1                  | 10                   | 2                   | 71                       | 162                         | -91                      |
| 2020-2021 | 0            | 2                | -2                     | 42             | 1                  | 33                   | 2                   | 78                       | 161                         | -83                      |
| 2021-2022 | 0            | 4                | -4                     | 94             | 0                  | 3                    | 2                   | 99                       | 172                         | -73                      |
| 2022-2023 | 0            | 3                | -3                     | 75             | 1                  | 0                    | 6                   | 82                       | 122                         | -40                      |
| Average   | 0            | 3                | -3                     | 67             | 2                  | 14                   | 3                   | 86                       | 156                         | -70                      |